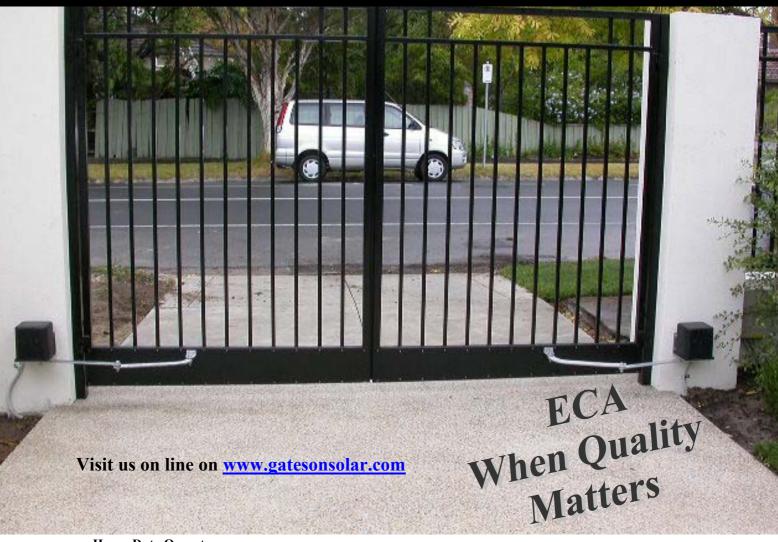

## **SW300 HEAVY DUTY Swing Gate Operator**

» Heavy Duty Operator

Swing gate operator for gates up to 500Kg each and 3m' wide

- » Build In high Power 10Ah rechargeable Backup Battery For 100% Duty Cycle operation
- » Security Remote Controls